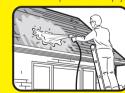

## DIRECTIONS FOR USE-

1. Mix 1:9 ratio of product/water in a sprayer.

5. Rinse roof with water until orange color is gone.

Contact us at 1-866-641-0826 in the U.S.A. only Monday - Friday, 8:00am - 4:30pm Central Time \*Results may vary depending on soil level