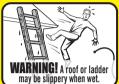

CONTAINS: Potassium Hydroxide and surfactant.

IMPORTANT: Use only as directed on this label. For outdoor use only. Use caution when walking on your roof – inspect roof prior to stepping on; make sure roof is dry and clear roof of leaves and other debris that may be slippery; wear proper shoes or boots that provide traction; wear long sleeves and long pants; and if you are unsure about your safety, wait until conditions improve or call a professional to handle the work. Use garden hose to wet all landscaping before and after application. Do not mix with detergents or chemicals. This product can be harmful to fish. Keep product and run off away from ponds, streams, etc. Avoid applying product on stained or painted surfaces. Rinse product off surface immediately if occurs. This is not a refill for Spray & Forget\*\* Super