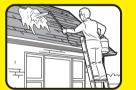

CONTAINS: Potassium Hydroxide and surfactant.

IMPORTANT: Use only as directed on this label. For outdoor use only. Use caution when walking on your roof – inspect roof prior to stepping on; make sure roof is dry and clear roof of leaves and other debris that may be slippery; wear proper shoes or boots that provide traction; wear long sleeves and long pants; and if you are unsure about your safety, wait until conditions improve or call a professional to handle the work. Use garden hose to wet all landscaping before and after application. Do not mix with detergents or chemicals. This product can be harmful to fish. Keep product and run off away from ponds, streams, etc. Avoid applying product on stained or painted surfaces. Rinse product off surface immediately if occurs. This is not a refill for Spray & Forget\*\* Super