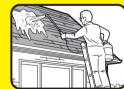

## DIRECTIONS FOR USE-

1. Mix 1:9 ratio of product/water in a sprayer.

5. Rinse roof with water until orange color is gone.

Contact us at 1-866-641-0826 in the U.S.A. only Monday - Friday, 8:00am - 4:30pm Central Time \*Results may vary depending on soil level