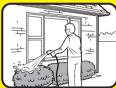

CONTAINS: Potassium Hydroxide and surfactant.

IMPORTANT: Use only as directed on this label. For outdoor use only. Use caution when walking on your roof – inspect roof prior to stepping on; make sure roof is dry and clear roof of leaves and other debris that may be slippery; wear proper shoes or boots that provide traction; wear long sleeves and long pants; and if you are unsure about your safety, wait until conditions improve or call a professional to handle the work. Use garden hose to wet all landscaping before and after application. Do not mix with detergents or chemicals. This product can be harmful to fish. Keep product and run off away from ponds, streams, etc. Avoid applying product on stained or painted surfaces. Rinse product off surface immediately if occurs. This is not a refill for Spray & Forget\*\* Super