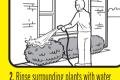

CONTAINS: Potassium Hydroxide and surfactant.

IMPORTANT: Use only as directed on this label. For outdoor use only. Use caution when walking on your roof – inspect roof prior to stepping on; make sure roof is dry and clear roof of leaves and other debris that may be slippery; wear proper shoes or boots that provide traction; wear long sleeves and long pants; and if you are unsure about your safety, wait until conditions improve or call a professional to handle the work. Use garden hose to wet all landscaping before and after application. Do not mix with detergents or chemicals. This product can be harmful to fish. Keep product and run off away from ponds, streams, etc. Avoid applying product on stained or painted surfaces. Rinse product off surface immediately if occurs. This is not a refill for Spray & Forget\*\* Super