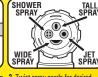

## DIRECTIONS FOR USE:

Begin by washing vehicle with

4. Do not allow RV to dry in direct sunlight before rinsing.

1. Attach garden hose to hose end on 2. Twist spray nozzle for desired product and turn water fully on.