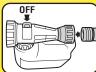

## DIRECTIONS FOR USE:

Begin by washing vehicle with

4. Do not allow RV to dry in direct sunlight before rinsing.

1. Attach garden hose to hose end on 2. Twist spray nozzle for desired product and turn water fully on.

5. Select rinse setting and rinse

thoroughly. No rubbing or buffing

3. Move switch to "CLEAN" position Evenly apply wax over entire RV or camper, starting from top and working down.

This product will not protect against prolonged exposure to pollutants or particulates. Without proper cleaning, foreign substances can damage surfaces. For assistance: Contact us at 1-866-641-0826 in the U.S.A. only