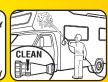

## DIRECTIONS FOR USE:

Begin by washing vehicle with

4. Do not allow RV to dry in direct sunlight before rinsing.

1. Attach garden hose to hose end on 2. Twist spray nozzle for desired product and turn water fully on.

5. Select rinse setting and rinse

thoroughly. No rubbing or buffing

3. Move switch to "CLEAN" position Evenly apply wax over entire RV or camper, starting from top and working down.

This product will not protect against prolonged exposure to pollutants or particulates. Without proper cleaning, foreign substances can damage surfaces. For assistance: Contact us at 1-866-641-0826 in the U.S.A. only